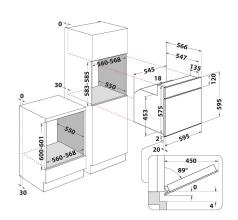

## **AKP 745 WH**

12NC: 857774501510

GTIN (EAN) code: 8003437937781

| Product group Oven  Commercial code AKP 745 WH  Main colour of product White  Construction type Built-in  Type of control Mechanical and electronic  Type of control settings -  Are any hobs controls integrated? Ne  Which kind of hobs can be controlled? -  Automatic programmes Ne  Current (A) 16  Voltage (V) 220-240  Frequency (Hz) 50/60  Length of Electrical Supply Cord (cm) 120  Plug type Ne  Depth with open door 90 degree (mm) -  Height of the product 595  Width of the product 595  Width of the product 595  Depth of the product 564  Minimum niche height 0  Minimum niche width 0  Niche depth 0  Net weight (kg) 31.75  Usable volume (of cavity) 1  Integrated Cleaning system Hydrolytic Grids of the cavity 1  Trays 2                                                                                                                                                                                                                                                                                                                                                                                                                                                                                                                                                                                                                                                                                                                                                                                                                                                                                                                                                                                                                                                                                                                                                                                                                                                                                                                                                                            | MAIN FEATURES                         |            |
|--------------------------------------------------------------------------------------------------------------------------------------------------------------------------------------------------------------------------------------------------------------------------------------------------------------------------------------------------------------------------------------------------------------------------------------------------------------------------------------------------------------------------------------------------------------------------------------------------------------------------------------------------------------------------------------------------------------------------------------------------------------------------------------------------------------------------------------------------------------------------------------------------------------------------------------------------------------------------------------------------------------------------------------------------------------------------------------------------------------------------------------------------------------------------------------------------------------------------------------------------------------------------------------------------------------------------------------------------------------------------------------------------------------------------------------------------------------------------------------------------------------------------------------------------------------------------------------------------------------------------------------------------------------------------------------------------------------------------------------------------------------------------------------------------------------------------------------------------------------------------------------------------------------------------------------------------------------------------------------------------------------------------------------------------------------------------------------------------------------------------------|---------------------------------------|------------|
| Main colour of productWhiteConstruction typeBuilt-inType of controlMechanical and electronicType of control settings-Are any hobs controls integrated?NeWhich kind of hobs can be controlled?-Automatic programmesNeCurrent (A)16Voltage (V)220-240Frequency (Hz)50/60Length of Electrical Supply Cord (cm)120Plug typeNeDepth with open door 90 degree (mm)-Height of the product595Width of the product595Depth of the product564Minimum niche height0Niche depth0Net weight (kg)31.75Usable volume (of cavity)60Integrated Cleaning systemHydrolyticGrids of the cavity1                                                                                                                                                                                                                                                                                                                                                                                                                                                                                                                                                                                                                                                                                                                                                                                                                                                                                                                                                                                                                                                                                                                                                                                                                                                                                                                                                                                                                                                                                                                                                    | Product group                         | 0ven       |
| Construction type  Type of control  Type of control  Are any hobs controls integrated?  Which kind of hobs can be controlled?  Automatic programmes  Current (A)  Voltage (V)  Frequency (Hz)  Length of Electrical Supply Cord (cm)  Plug type  Ne  Depth with open door 90 degree (mm)  Height of the product  Sp5  Width of the product  Minimum niche height  Minimum niche width  Ne  Usable volume (of cavity)  Usable volume (of cavity)  Index on Me  Mechanical and electronic  Amechanical and electronic  Tomachanical and electronic  Ne  Ne  Ne  Pus  Built-in  Mechanical and electronic  Focation  Ne  Ne  Pus  Built-in  Mechanical and electronic  Focation  Ne  Ne  Pus  Built-in  Mechanical and electronic  Focation  Ne  Me  Pus  Built-in  Mechanical and electronic  Focation  Ne  Me  Do  Not  Minimum niche width  O  Not weight (kg)  Integrated Cleaning system  Hydrolytic  Grids of the cavity                                                                                                                                                                                                                                                                                                                                                                                                                                                                                                                                                                                                                                                                                                                                            | Commercial code                       | AKP 745 WH |
| Type of control  Type of control settings  Are any hobs controls integrated?  Which kind of hobs can be controlled?  Automatic programmes  Current (A)  Voltage (V)  Frequency (Hz)  Length of Electrical Supply Cord (cm)  Plug type  Depth with open door 90 degree (mm)  Height of the product  Depth of the product  Depth of the product  Minimum niche height  O  Net weight (kg)  Usable volume (of cavity)  Integrated Cleaning system  Me  Mechanical and electronic  Amechanical and electronic  Ne  Me  Alectronic  Amechanical and electronic  Ne  Ne  Pus  20-240  Frequency (Hz)  10  10  10  10  10  10  10  10  10  1                                                                                                                                                                                                                                                                                                                                                                                                                                                                                                                                                                                                                                                                                                                                                                                                                                                                                                                                                                                                                                                                                                                                                                                                                                                                                                                                              | Main colour of product                | White      |
| Type of control  Type of control settings  Are any hobs controls integrated?  Which kind of hobs can be controlled?  Automatic programmes  Ne  Current (A)  Voltage (V)  Frequency (Hz)  Length of Electrical Supply Cord (cm)  Plug type  Ne  Depth with open door 90 degree (mm)  Height of the product  Sp5  Width of the product  Minimum niche height  Ne  Ne  Ne  Ne  Ne  Ne  Ne  Ne  Ne  N                                                                                                                                                                                                                                                                                                                                                                                                                                                                                                                                                                                                                                                                                                                                                                                                                                                                                                                                                                                                                                                                                                                                                                                                                                                                                                                                                                                                                                                                                                                                                                                                                                                                                                                              | Construction type                     | Built-in   |
| Are any hobs controls integrated?  Which kind of hobs can be controlled?  Automatic programmes  Ne  Current (A)  Voltage (V)  Frequency (Hz)  Length of Electrical Supply Cord (cm)  Plug type  Depth with open door 90 degree (mm)  Height of the product  Depth of the product  S95  Width of the product  Minimum niche height  Ne  Ne  Ne  Ne  Depth of the product  S95  Depth of the product  Minimum niche width  Niche depth  Ne  Ne  Ne  Ne  Hydrolytic  Grids of the cavity                                                                                                                                                                                                                                                                                                                                                                                                                                                                                                                                                                                                                                                                                                                                                                                                                                                                                                                                                                                                                                                                                                                                                                                                                                                                                                                                                                                                                                                                                                                                                                                                                                          | Type of control                       |            |
| Which kind of hobs can be controlled?  Automatic programmes  Ne Current (A)  Voltage (V)  Frequency (Hz)  Length of Electrical Supply Cord (cm)  Plug type  Ne Depth with open door 90 degree (mm)  Height of the product  S95  Width of the product  595  Width of the product  595  Depth of the product  Minimum niche height  O  Niche depth  Ne Net weight (kg)  Integrated Cleaning system  Hydrolytic  Grids of the cavity  1                                                                                                                                                                                                                                                                                                                                                                                                                                                                                                                                                                                                                                                                                                                                                                                                                                                                                                                                                                                                                                                                                                                                                                                                                                                                                                                                                                                                                                                                                                                                                                                                                                                                                           | Type of control settings              | -          |
| Automatic programmes  Current (A)  Voltage (V)  Frequency (Hz)  Length of Electrical Supply Cord (cm)  Plug type  Ne  Depth with open door 90 degree (mm)  Height of the product  S95  Width of the product  595  Width of the product  595  Depth of the product  564  Minimum niche height  0  Niche depth  Ne  Net weight (kg)  31.75  Usable volume (of cavity)  Integrated Cleaning system  Ne  16  16  220-240  Frequency (Hz)  50/60  120  Flug type  Ne  Ne  10  10  11  10  11  10  11  10  11  10  11  10  11  11  11  11  11  11  11  11  11  11  11  11  11  11  11  11  11  11  11  11  11  11  11  11  11  11  11  11  11  11  11  11  11  11  11  11  11  11  11  11  11  11  11  11  11  11  11  11  11  11  11  11  11  11  11  11  11  11  11  11  11  11  11  11  11  11  11  11  11  11  11  11  11  11  11  11  11  11  11  11  11  11  11  11  11  11  11  11  11  11  11  11  11  11  11  11  11  11  11  11  11  11  11  11  11  11  11  11  11  11  11  11  11  11  11  11  11  11  11  11  11  11  11  11  11  11  11  11  11  11  11  11  11  11  11  11  11  11  11  11  11  11  11  11  11  11  11  11  11  11  11  11  11  11  11  11  11  11  11  11  11  11  11  11  11  11  11  11  11  11  11  11  11  11  11  11  11  11  11  11  11  11  11  11  11  11  11  11  11  11  11  11  11  11  11  11  11  11  11  11  11  11  11  11  11  11  11  11  11  11  11  11  11  11  11  11  11  11  11  11  11  11  11  11  11  11  11  11  11  11  11  11  11  11  11  11  11  11  11  11  11  11  11  11  11  11  11  11  11  11  11  11  11  11  11  11  11  11  11  11  11  11  11  11  11  11  11  11  11  11  11  11  11  11  11  11  11  11  11  11  11  11  11  11  11  11  11  11  11  11  11  11  11  11  11  11  11  11  11  11  11  11  11  11  11  11  11  11  11  11  11  11  11  11  11  11  11  11  11  11  11  11  11  11  11  11  11  11  11  11  11  11  11  11  11  11  11  11  11  11  11  11  11  11  11  11  11  11  11  11  11  11  11  11  11  11  11  11  11  11  11  11  11  11  11  11  11  11  11  11  11  11  11  11  11  11  11  11  11  11  11  11  11  11  11  11  1 | Are any hobs controls integrated?     | Ne         |
| Current (A) 16  Voltage (V) 220-240  Frequency (Hz) 50/60  Length of Electrical Supply Cord (cm) 120  Plug type Ne  Depth with open door 90 degree (mm) -  Height of the product 595  Width of the product 595  Depth of the product 595  Depth of the product 564  Minimum niche height 0  Miche depth 0  Niche depth 0  Net weight (kg) 31.75  Usable volume (of cavity) 60  Integrated Cleaning system Hydrolytic  Grids of the cavity 1                                                                                                                                                                                                                                                                                                                                                                                                                                                                                                                                                                                                                                                                                                                                                                                                                                                                                                                                                                                                                                                                                                                                                                                                                                                                                                                                                                                                                                                                                                                                                                                                                                                                                    | Which kind of hobs can be controlled? | -          |
| Voltage (V) 220-240  Frequency (Hz) 50/60  Length of Electrical Supply Cord (cm) 120  Plug type Ne  Depth with open door 90 degree (mm) -  Height of the product 595  Width of the product 595  Depth of the product 595  Depth of the product 564  Minimum niche height 0  Minimum niche width 0  Niche depth 0  Net weight (kg) 31.75  Usable volume (of cavity) 60  Integrated Cleaning system Hydrolytic  Grids of the cavity 1                                                                                                                                                                                                                                                                                                                                                                                                                                                                                                                                                                                                                                                                                                                                                                                                                                                                                                                                                                                                                                                                                                                                                                                                                                                                                                                                                                                                                                                                                                                                                                                                                                                                                            | Automatic programmes                  | Ne         |
| Frequency (Hz) 50/60  Length of Electrical Supply Cord (cm) 120  Plug type Ne  Depth with open door 90 degree (mm) -  Height of the product 595  Width of the product 595  Depth of the product 564  Minimum niche height 0  Minimum niche width 0  Niche depth 0  Net weight (kg) 31.75  Usable volume (of cavity) 60  Integrated Cleaning system Hydrolytic  Grids of the cavity 1                                                                                                                                                                                                                                                                                                                                                                                                                                                                                                                                                                                                                                                                                                                                                                                                                                                                                                                                                                                                                                                                                                                                                                                                                                                                                                                                                                                                                                                                                                                                                                                                                                                                                                                                           | Current (A)                           | 16         |
| Length of Electrical Supply Cord (cm)  Plug type  Depth with open door 90 degree (mm)  Height of the product  S95  Width of the product  Depth of the product  Minimum niche height  Niche depth  Net weight (kg)  Integrated Cleaning system  1                                                                                                                                                                                                                                                                                                                                                                                                                                                                                                                                                                                                                                                                                                                                                                                                                                                                                                                                                                                                                                                                                                                                                                                                                                                                                                                                                                                                                                                                                                                                                                                                                                                                                                                                                                                                                                                                               | Voltage (V)                           | 220-240    |
| Plug type Ne Depth with open door 90 degree (mm) - Height of the product 595 Width of the product 595 Depth of the product 564 Minimum niche height 0 Minimum niche width 0 Niche depth 0 Net weight (kg) 31.75 Usable volume (of cavity) 60 Integrated Cleaning system Hydrolytic Grids of the cavity 1                                                                                                                                                                                                                                                                                                                                                                                                                                                                                                                                                                                                                                                                                                                                                                                                                                                                                                                                                                                                                                                                                                                                                                                                                                                                                                                                                                                                                                                                                                                                                                                                                                                                                                                                                                                                                       | Frequency (Hz)                        | 50/60      |
| Depth with open door 90 degree (mm)  Height of the product  595  Width of the product  595  Depth of the product  564  Minimum niche height  0  Minimum niche width  0  Niche depth  Net weight (kg)  31.75  Usable volume (of cavity)  Integrated Cleaning system  Grids of the cavity  1                                                                                                                                                                                                                                                                                                                                                                                                                                                                                                                                                                                                                                                                                                                                                                                                                                                                                                                                                                                                                                                                                                                                                                                                                                                                                                                                                                                                                                                                                                                                                                                                                                                                                                                                                                                                                                     | Length of Electrical Supply Cord (cm) | 120        |
| Height of the product 595  Width of the product 595  Depth of the product 564  Minimum niche height 0  Minimum niche width 0  Niche depth 0  Net weight (kg) 31.75  Usable volume (of cavity) 60  Integrated Cleaning system Hydrolytic  Grids of the cavity 1                                                                                                                                                                                                                                                                                                                                                                                                                                                                                                                                                                                                                                                                                                                                                                                                                                                                                                                                                                                                                                                                                                                                                                                                                                                                                                                                                                                                                                                                                                                                                                                                                                                                                                                                                                                                                                                                 | Plug type                             | Ne         |
| Width of the product 595  Depth of the product 564  Minimum niche height 0  Minimum niche width 0  Niche depth 0  Net weight (kg) 31.75  Usable volume (of cavity) 60  Integrated Cleaning system Hydrolytic  Grids of the cavity 1                                                                                                                                                                                                                                                                                                                                                                                                                                                                                                                                                                                                                                                                                                                                                                                                                                                                                                                                                                                                                                                                                                                                                                                                                                                                                                                                                                                                                                                                                                                                                                                                                                                                                                                                                                                                                                                                                            | Depth with open door 90 degree (mm)   | -          |
| Depth of the product 564  Minimum niche height 0  Minimum niche width 0  Niche depth 0  Net weight (kg) 31.75  Usable volume (of cavity) 60  Integrated Cleaning system Hydrolytic  Grids of the cavity 1                                                                                                                                                                                                                                                                                                                                                                                                                                                                                                                                                                                                                                                                                                                                                                                                                                                                                                                                                                                                                                                                                                                                                                                                                                                                                                                                                                                                                                                                                                                                                                                                                                                                                                                                                                                                                                                                                                                      | Height of the product                 | 595        |
| Minimum niche height     0       Minimum niche width     0       Niche depth     0       Net weight (kg)     31.75       Usable volume (of cavity)     60       Integrated Cleaning system     Hydrolytic       Grids of the cavity     1                                                                                                                                                                                                                                                                                                                                                                                                                                                                                                                                                                                                                                                                                                                                                                                                                                                                                                                                                                                                                                                                                                                                                                                                                                                                                                                                                                                                                                                                                                                                                                                                                                                                                                                                                                                                                                                                                      | Width of the product                  | 595        |
| Minimum niche width 0 Niche depth 0 Net weight (kg) 31.75 Usable volume (of cavity) 60 Integrated Cleaning system Hydrolytic Grids of the cavity 1                                                                                                                                                                                                                                                                                                                                                                                                                                                                                                                                                                                                                                                                                                                                                                                                                                                                                                                                                                                                                                                                                                                                                                                                                                                                                                                                                                                                                                                                                                                                                                                                                                                                                                                                                                                                                                                                                                                                                                             | Depth of the product                  | 564        |
| Niche depth 0  Net weight (kg) 31.75  Usable volume (of cavity) 60  Integrated Cleaning system Hydrolytic  Grids of the cavity 1                                                                                                                                                                                                                                                                                                                                                                                                                                                                                                                                                                                                                                                                                                                                                                                                                                                                                                                                                                                                                                                                                                                                                                                                                                                                                                                                                                                                                                                                                                                                                                                                                                                                                                                                                                                                                                                                                                                                                                                               | Minimum niche height                  | 0          |
| Net weight (kg)       31.75         Usable volume (of cavity)       60         Integrated Cleaning system       Hydrolytic         Grids of the cavity       1                                                                                                                                                                                                                                                                                                                                                                                                                                                                                                                                                                                                                                                                                                                                                                                                                                                                                                                                                                                                                                                                                                                                                                                                                                                                                                                                                                                                                                                                                                                                                                                                                                                                                                                                                                                                                                                                                                                                                                 | Minimum niche width                   | 0          |
| Usable volume (of cavity) 60 Integrated Cleaning system Hydrolytic Grids of the cavity 1                                                                                                                                                                                                                                                                                                                                                                                                                                                                                                                                                                                                                                                                                                                                                                                                                                                                                                                                                                                                                                                                                                                                                                                                                                                                                                                                                                                                                                                                                                                                                                                                                                                                                                                                                                                                                                                                                                                                                                                                                                       | Niche depth                           | 0          |
| Integrated Cleaning system     Hydrolytic       Grids of the cavity     1                                                                                                                                                                                                                                                                                                                                                                                                                                                                                                                                                                                                                                                                                                                                                                                                                                                                                                                                                                                                                                                                                                                                                                                                                                                                                                                                                                                                                                                                                                                                                                                                                                                                                                                                                                                                                                                                                                                                                                                                                                                      | Net weight (kg)                       | 31.75      |
| Grids of the cavity 1                                                                                                                                                                                                                                                                                                                                                                                                                                                                                                                                                                                                                                                                                                                                                                                                                                                                                                                                                                                                                                                                                                                                                                                                                                                                                                                                                                                                                                                                                                                                                                                                                                                                                                                                                                                                                                                                                                                                                                                                                                                                                                          | Usable volume (of cavity)             | 60         |
| 3                                                                                                                                                                                                                                                                                                                                                                                                                                                                                                                                                                                                                                                                                                                                                                                                                                                                                                                                                                                                                                                                                                                                                                                                                                                                                                                                                                                                                                                                                                                                                                                                                                                                                                                                                                                                                                                                                                                                                                                                                                                                                                                              | Integrated Cleaning system            | Hydrolytic |
| Trays 2                                                                                                                                                                                                                                                                                                                                                                                                                                                                                                                                                                                                                                                                                                                                                                                                                                                                                                                                                                                                                                                                                                                                                                                                                                                                                                                                                                                                                                                                                                                                                                                                                                                                                                                                                                                                                                                                                                                                                                                                                                                                                                                        | Grids of the cavity                   | 1          |
|                                                                                                                                                                                                                                                                                                                                                                                                                                                                                                                                                                                                                                                                                                                                                                                                                                                                                                                                                                                                                                                                                                                                                                                                                                                                                                                                                                                                                                                                                                                                                                                                                                                                                                                                                                                                                                                                                                                                                                                                                                                                                                                                | Trays                                 | 2          |